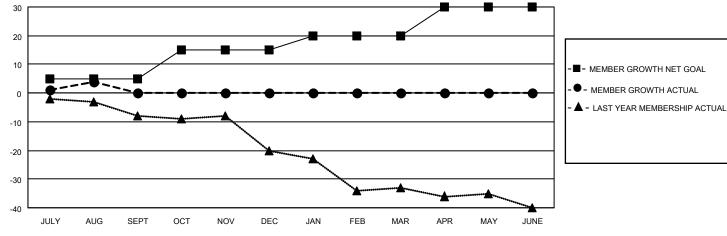

#### GOALS AND ACTUAL MEMBERS CUMULATIVE

| DROPPED CLUBS: 0 |   | 7 CLUBS OF 26 ADDED 1 OR<br>MORE NEW MEMBERS | GENDER DISTRIBUTION       |              |  |
|------------------|---|----------------------------------------------|---------------------------|--------------|--|
|                  |   | WORLD NEW WEIWBERG                           | MALE                      | 373 (65.10%) |  |
|                  |   |                                              | FEMALE                    | 200 (34.90%) |  |
| DROPPED MEMBERS  |   |                                              | NON BINARY                | 0 (0.00%)    |  |
|                  |   |                                              | PREFER NOT TO ANSWER      | 0 (0.00%)    |  |
| DECEASED         | 2 |                                              |                           |              |  |
| CLUB CANCELLED   | 0 | CLICK HERE FOR CUMULATIVE                    | TOTAL FAMILY UNIT MEMBERS | 124          |  |
| OTHER            | 5 | MEMBERSHIP DATA                              |                           |              |  |
| TOTAL            | 7 |                                              | FAMILY MEMBERS PAYING HA  | LF DUES 64   |  |
|                  |   |                                              |                           |              |  |